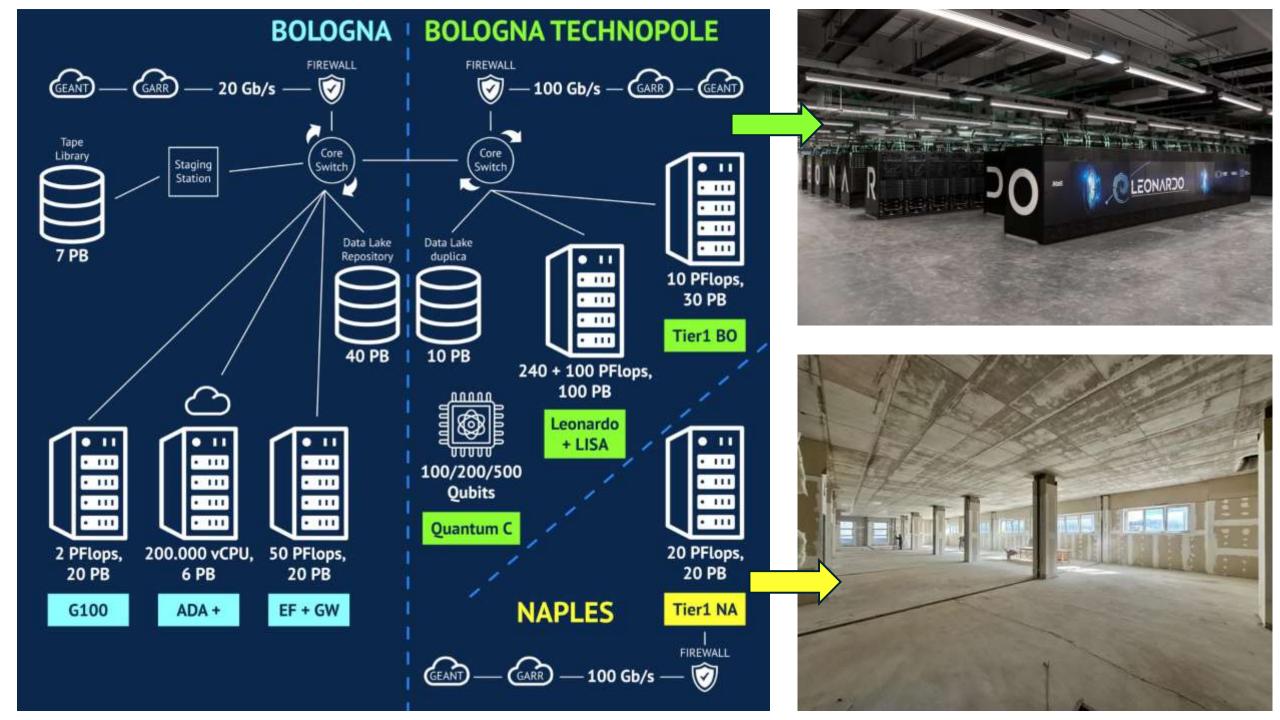

#### **5** SITES

Bologna, Milano, Roma, Napoli, Chieti

#### ECMWF Data Center

CINECA & INFN Exascale Supercomputer Center Conference and Education Center

> Conference and Education Center

Innovation Center

Competence Center Industry 4.0

Civic Protection and Agency for Development and Innovation

Contraction of the local division of the loc

Meteo National Agency

University Centers

Biobank and Life Science

**ENEA** Center

- 4<sup>th</sup> Top500: 240 PF + 9 PF
- TCO Investment: 240M€
- 95% Direct Liquid Cooled
- >100PB (NVMe+HDD)
- Warm water: 37-47 degrees
- HDR 200 interconnect
- Dragonfly+ topology