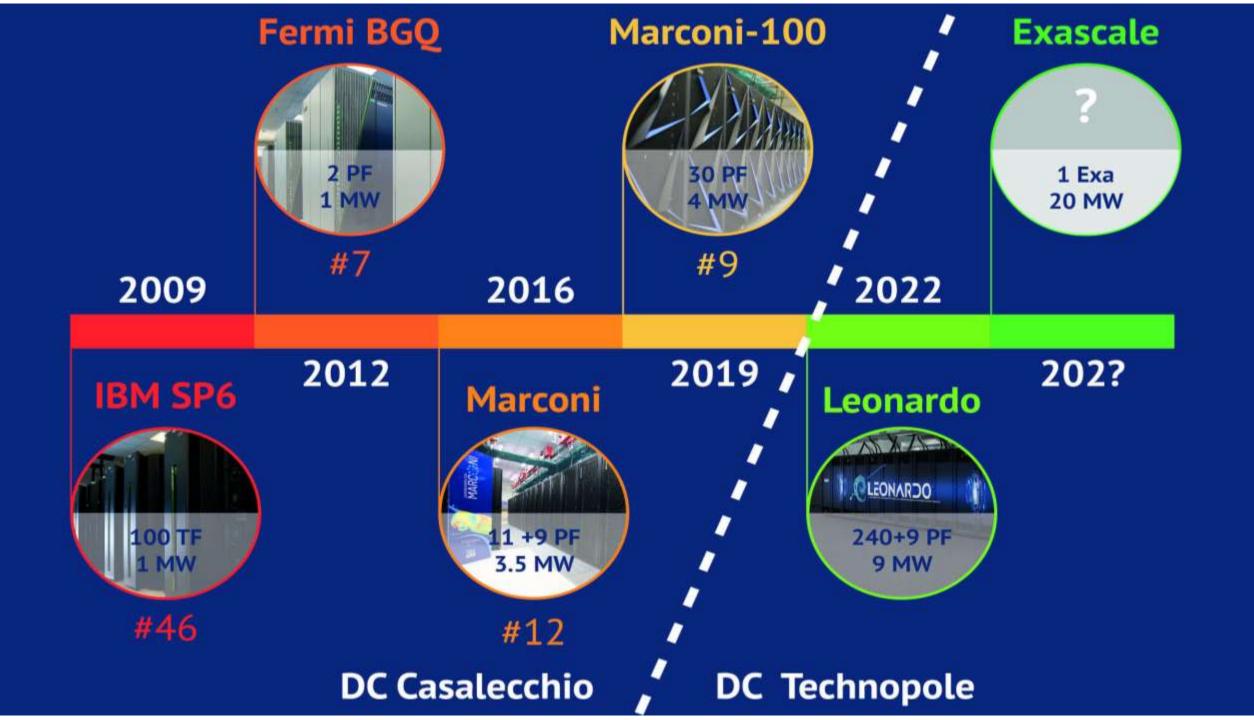

#### **CINECA HAS BEEN SUPPORTING THE EU ACADEMIC SYSTEM SINCE 1969**

### **118 CONSORTIUM MEMBERS**

Ministero Università-Ricerca and Ministero Istruzione, Università - Public research organisations and institutions - University polyclinics/IRCCS

#### **5** SITES

Bologna, Milano, Roma, Napoli, Chieti

## ~ 110 MLN €

Turnover 2021

# **THE PRESENT**

#### ECMWF Data Center

CINECA & INFN Exascale Supercomputer Center Conference and Education Center

> Conference and Education Center

Innovation Center

Competence Center Industry 4.0

Civic Protection and Agency for Development and Innovation

Contraction of the local division of the loc

Meteo National Agency

University Centers

Biobank and Life Science

**ENEA** Center

- 4<sup>th</sup> Top500: 240 PF + 9 PF
- TCO Investment: 240M€
- 95% Direct Liquid Cooled
- >100PB (NVMe+HDD)
- Warm water: 37-47 degrees
- HDR 200 interconnect
- Dragonfly+ topology