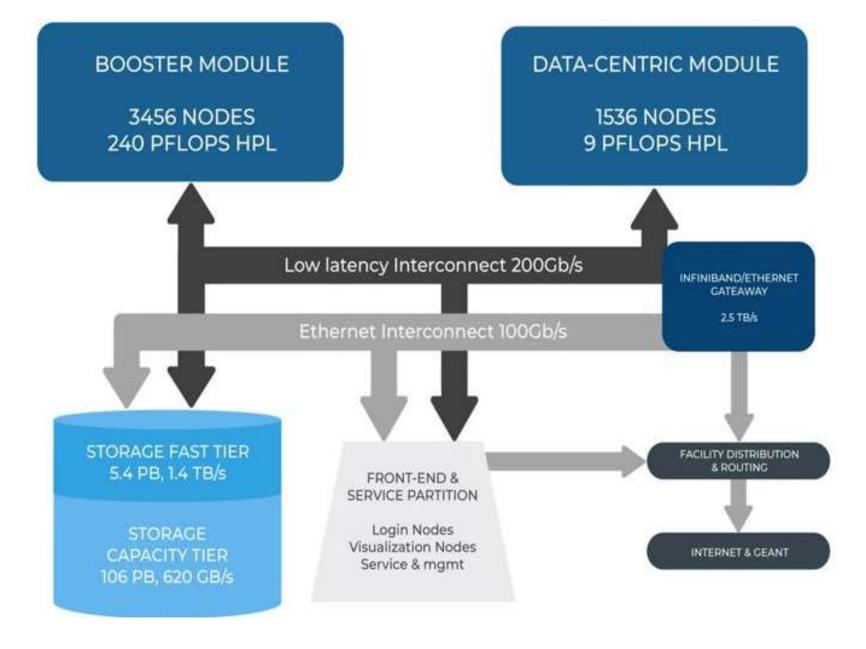

#### ECMWF Data Center

CINECA & INFN Exascale Supercomputer Center Conference and Education Center

> Conference and Education Center

Innovation Center

Competence Center Industry 4.0

Civic Protection and Agency for Development and Innovation

Contraction of the local division of the loc

Meteo National Agency

University Centers

Biobank and Life Science

**ENEA** Center

- 4<sup>th</sup> Top500: 240 PF + 9 PF
- TCO Investment: 240M€
- 95% Direct Liquid Cooled
- >100PB (NVMe+HDD)
- Warm water: 37-47 degrees
- HDR 200 interconnect
- Dragonfly+ topology

Reserved: about 2 MLN core\_hours on Booster Module about 3 MLN core\_hours on Data Centric Module