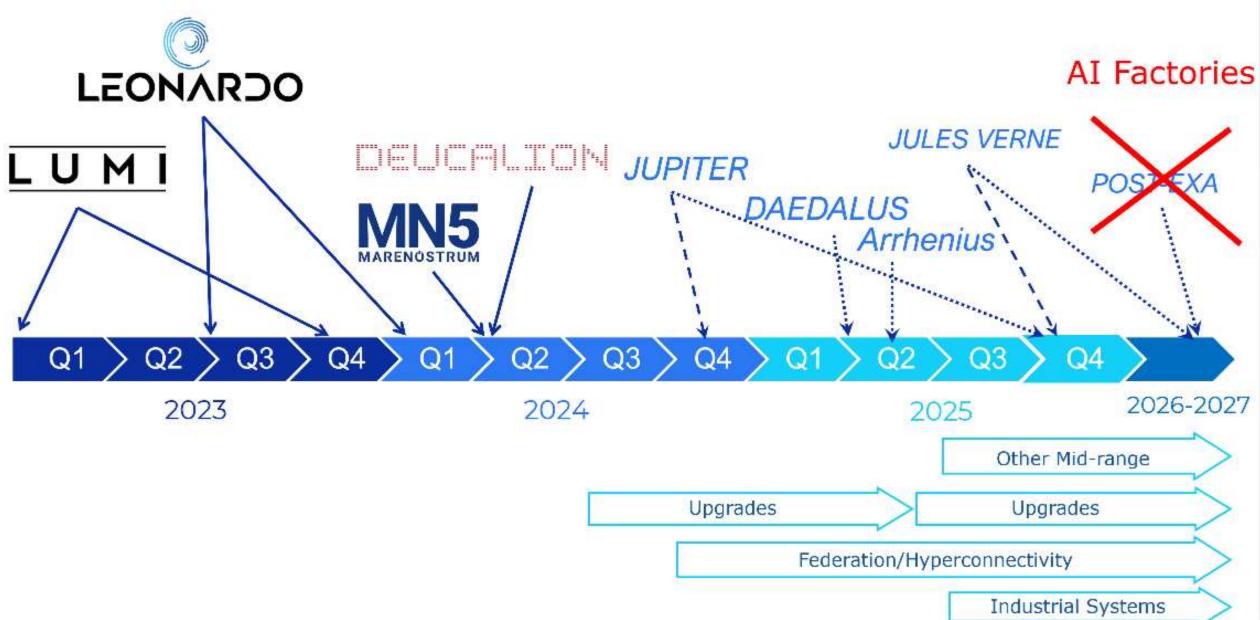

## TIMELINE OF UPCOMING SYSTEMS

\*AI Ecosystem:

Testing and Experimentation Facilities, AlonDemand Platform, AlNetworks of Excellence, Al-Data-Robotics PPP