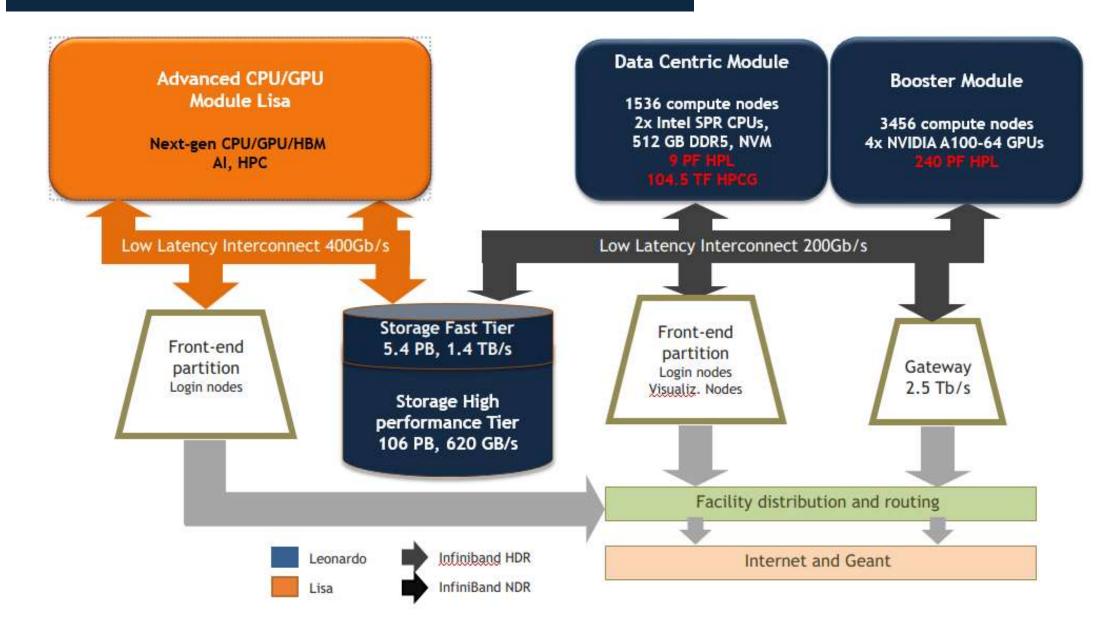

Contraction of the local division of the loc

Meteo National Agency

University Centers

Biobank and Life Science

**ENEA** Center

- 4<sup>th</sup> Top500: 240 PF + 9 PF
- TCO Investment: 240M€
- 95% Direct Liquid Cooled
- >100PB (NVMe+HDD)
- Warm water: 37-47 degrees
- HDR 200 interconnect
- Dragonfly+ topology

Reserved: about 2 MLN core\_hours on Booster Module about 3 MLN core\_hours on Data Centric Module