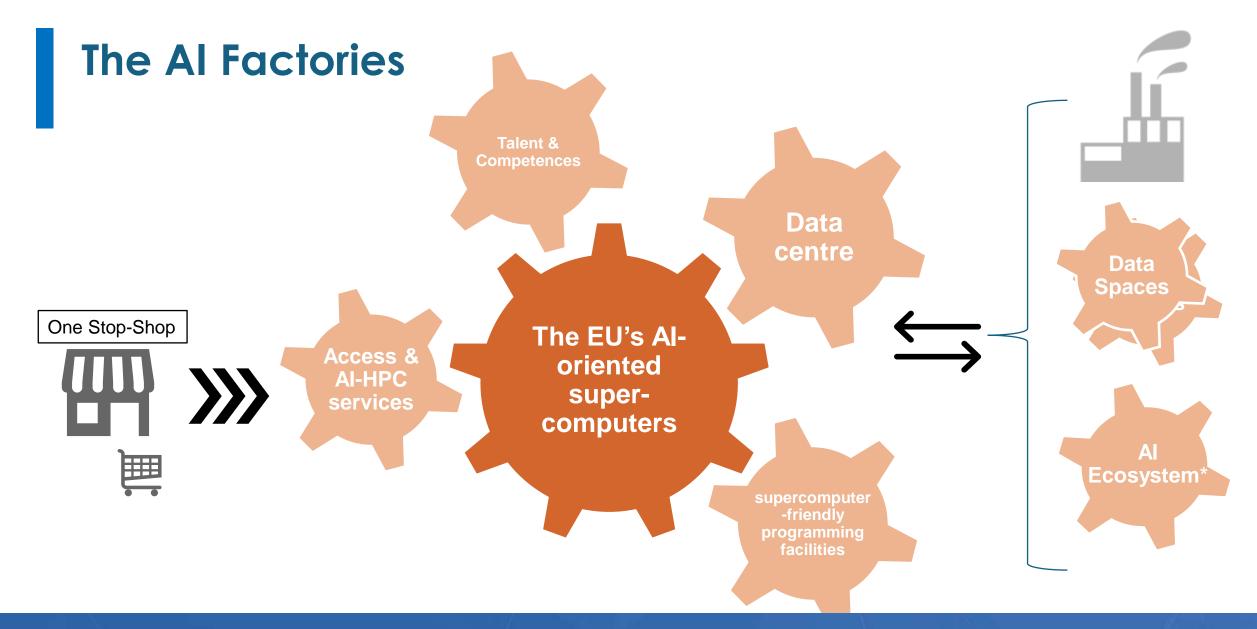

## TIMELINE OF UPCOMING SYSTEMS

\*AI Ecosystem:

Testing and Experimentation Facilities, AlonDemand Platform, AlNetworks of Excellence, Al-Data-Robotics PPP